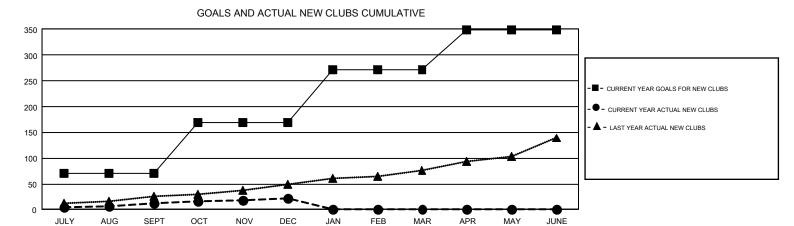

## REPORT DOES NOT INCLUDE CLUBS IN UNDISTRICTED AREAS.

|               |               |             |               | 1                     |                           |                         |                                                    |  |
|---------------|---------------|-------------|---------------|-----------------------|---------------------------|-------------------------|----------------------------------------------------|--|
| Clubs         |               |             |               | Members               |                           |                         |                                                    |  |
|               | RESULTS FOR   | R 2018-2019 |               | RESULTS FOR 2018-2019 |                           |                         |                                                    |  |
| QUARTER       | NEW CLUB GOAL | NEW CLUBS   | DROPPED CLUBS | QUARTER               | MEMBER GROWTH NET<br>GOAL | MEMBER GROWTH<br>ACTUAL | DROPPED<br>MEMBERS ACTUAL<br>(including transfers) |  |
| JULY/AUG/SEPT | 70            | 13          | 85            | JULY/AUG/SEPT         | 1,764                     | 7,082                   | 7,883                                              |  |
| OCT/NOV/DEC   | 99            | 9           | 90            | OCT/NOV/DEC           | 3,552                     | 7,087                   | 11,441                                             |  |
| JAN/FEB/MAR   | 102           | 0           | 0             | JAN/FEB/MAR           | 3,737                     | 0                       | 0                                                  |  |
| APR/MAY/JUNE  | 78            | 0           | 0             | APR/MAY/JUNE          | 2,408                     | 0                       | 0                                                  |  |