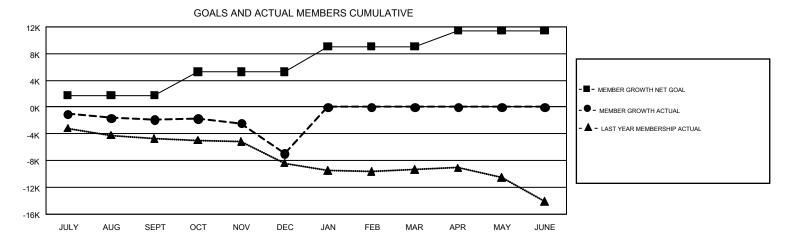

## REPORT DOES NOT INCLUDE CLUBS IN UNDISTRICTED AREAS.

|               |               |             |               | 1                     |                           |                         |                                                    |  |
|---------------|---------------|-------------|---------------|-----------------------|---------------------------|-------------------------|----------------------------------------------------|--|
| Clubs         |               |             |               | Members               |                           |                         |                                                    |  |
|               | RESULTS FOR   | R 2018-2019 |               | RESULTS FOR 2018-2019 |                           |                         |                                                    |  |
| QUARTER       | NEW CLUB GOAL | NEW CLUBS   | DROPPED CLUBS | QUARTER               | MEMBER GROWTH NET<br>GOAL | MEMBER GROWTH<br>ACTUAL | DROPPED<br>MEMBERS ACTUAL<br>(including transfers) |  |
| JULY/AUG/SEPT | 70            | 13          | 85            | JULY/AUG/SEPT         | 1,764                     | 7,082                   | 7,883                                              |  |
| OCT/NOV/DEC   | 99            | 9           | 90            | OCT/NOV/DEC           | 3,552                     | 7,087                   | 11,441                                             |  |
| JAN/FEB/MAR   | 102           | 0           | 0             | JAN/FEB/MAR           | 3,737                     | 0                       | 0                                                  |  |
| APR/MAY/JUNE  | 78            | 0           | 0             | APR/MAY/JUNE          | 2,408                     | 0                       | 0                                                  |  |